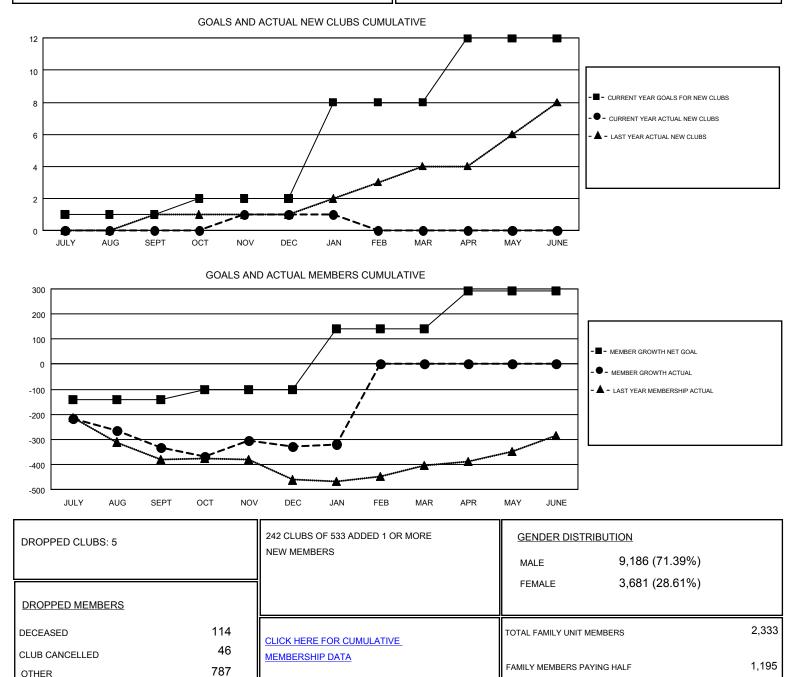

## CHRIS LEWIS GMT

| GMT: CHRIS            | LEWIS         |           |               |                       |                           |                         | GMT CA 2                                           |
|-----------------------|---------------|-----------|---------------|-----------------------|---------------------------|-------------------------|----------------------------------------------------|
| Clubs                 |               |           |               | Members               |                           |                         |                                                    |
| RESULTS FOR 2017-2018 |               |           |               | RESULTS FOR 2017-2018 |                           |                         |                                                    |
| QUARTER               | NEW CLUB GOAL | NEW CLUBS | DROPPED CLUBS | QUARTER               | MEMBER GROWTH NET<br>GOAL | MEMBER GROWTH<br>ACTUAL | DROPPED<br>MEMBERS ACTUAL<br>(including transfers) |
| JULY/AUG/SEPT         | 1             | 0         | 1             | JULY/AUG/SEPT         | -141                      | 192                     | 467                                                |
| OCT/NOV/DEC           | 1             | 1         | 4             | OCT/NOV/DEC           | 40                        | 430                     | 392                                                |
| JAN/FEB/MAR           | 6             | 0         | 0             | JAN/FEB/MAR           | 242                       | 107                     | 89                                                 |
| APR/MAY/JUNE          | 4             | 0         | 0             | APR/MAY/JUNE          | 150                       | 0                       | 0                                                  |